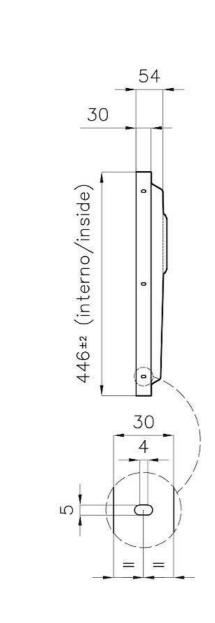

#### **DETAILS**

| Material          | AISI 304 stainless steel                                                                                 |
|-------------------|----------------------------------------------------------------------------------------------------------|
| Texture           | Foster brushed                                                                                           |
| Finish            | PVD                                                                                                      |
| Coloring          | Gold                                                                                                     |
| Dimensions        | 446 x 446 mm                                                                                             |
| Number of bowls   | 1 bowl                                                                                                   |
| Bowl dimension    | 406 x 406 mm                                                                                             |
| Built-in hole     | View technical data sheet                                                                                |
| Standard fittings | Drain, Foster overflow and universal corrugated pipe (for installing different overflows), Boxed packing |

| Waste fitting                   | 3,5" drain                                                                                                                                                                                                                                                                                                                                   |
|---------------------------------|----------------------------------------------------------------------------------------------------------------------------------------------------------------------------------------------------------------------------------------------------------------------------------------------------------------------------------------------|
| Notes:                          | For 20 mm thick sheets                                                                                                                                                                                                                                                                                                                       |
| FEATURES                        |                                                                                                                                                                                                                                                                                                                                              |
| Gold                            | The Gold finish is obtained by treating the steel with a physical process called PVD (Physical Vacuum Deposition) which deposits particles of noble metals on the surface. The result is a unique and refined aesthetic effect, and an improvement in the mechanical properties of the steel that is more resistant to shocks and scratches. |
| PHANTOM BASE - 20 mm            | The Phantom BASE sink's bottoms are specifically engineered to be coupled with sinks made out of slabs. The perimetric trough makes for a simple and perfect installation. This version of Phantom BASE is meant for slabs of 20mm thickness.                                                                                                |
| PHANTOM BASE WITHOUT<br>WELDING | The steel bottom Phantom BASE solves the problem of water draining of slab sinks, because the slope built into the moulded bottom ensures perfect draining. The radius and sloped profile of Phantom BASE guarantee great practicality and hygiene in everyday cleaning.                                                                     |
| High thickness                  | Imm thick steel. A significant thickness, which guarantees the maximum sturdiness and durability.                                                                                                                                                                                                                                            |
| Perimetral overflow             | The overflow is always a security on the Foster sinks that prevents the overflow of water in case of oversights. The perimeter drain solution improves aesthetics thanks to its square and essential shape.                                                                                                                                  |