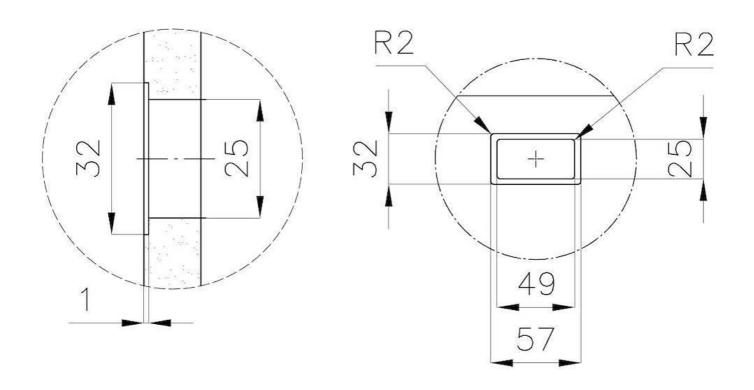

|
| High thickness                  | Imm thick steel. A significant thickness, which guarantees the maximum sturdiness and durability.                                                                                                                                                                                                                                            |
| Perimetral overflow             | The overflow is always a security on the Foster sinks that prevents the overflow of water in case of oversights. The perimeter drain solution improves aesthetics thanks to its square and essential shape.                                                                                                                                  |

### **TECHNICAL DATA**









DETTAGLIO PER TROPPO PIENO / OVERFLOW DETAILS

### **GALLERY**









### **OPTIONAL ACCESSORIES**



Black grid 8100 651



Cestello inox 8612 000



**HDPE Chopping board** 8657 001



Stainless steel plate rack 8100 201



White bowl 8153 100



### **RECOMMENDED PAIRINGS**



Cooker hob Milanello Gold 5F 7682 009



Mixer Tap Omega Plus Gold 8498 859

### **OPTIONAL AUTOMATIC WASTE FITTINGS**



Space Push Gold automatic waste fitting 8407 121



Space Light automatic waste fitting - PL

8407 117



Space Push automatic waste fitting
- PP

8407 116



Space automatic waste fitting - PA 8407 108



Automatic waste fitting 8407 100



Automatic waste fitting 8407 000