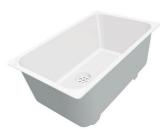

### **Sink Phantom Base Gold**

Recommended for 20 mm thickness

Kitchen Sinks

Code: 5554 249

#### **DETAILS**

| Material          | AISI 304 stainless steel                                                                                 |
|-------------------|----------------------------------------------------------------------------------------------------------|
| Texture           | Foster brushed                                                                                           |
| Finish            | PVD                                                                                                      |
| Coloring          | Gold                                                                                                     |
| Dimensions        | 446 x 446 mm                                                                                             |
| Number of bowls   | 1 bowl                                                                                                   |
| Bowl dimension    | 406 x 406 mm                                                                                             |
| Built-in hole     | View technical data sheet                                                                                |
| Standard fittings | Drain, Foster overflow and universal corrugated pipe (for installing different overflows), Boxed packing |

| Waste fitting                   | 3,5" drain                                                                                                                                                                                                                                                                                                                                   |
|---------------------------------|----------------------------------------------------------------------------------------------------------------------------------------------------------------------------------------------------------------------------------------------------------------------------------------------------------------------------------------------|
| Notes:                          | For 20 mm thick sheets                                                                                                                                                                                                                                                                                                                       |
| FEATURES                        |                                                                                                                                                                                                                                                                                                                                              |
| Gold                            | The Gold finish is obtained by treating the steel with a physical process called PVD (Physical Vacuum Deposition) which deposits particles of noble metals on the surface. The result is a unique and refined aesthetic effect, and an improvement in the mechanical properties of the steel that is more resistant to shocks and scratches. |
| PHANTOM BASE - 20 mm            | The Phantom BASE sink's bottoms are specifically engineered to be coupled with sinks made out of slabs. The perimetric trough makes for a simple and perfect installation. This version of Phantom BASE is meant for slabs of 20mm thickness.                                                                                                |
| PHANTOM BASE WITHOUT<br>WELDING | The steel bottom Phantom BASE solves the problem of water draining of slab sinks, because the slope built into the moulded bottom ensures perfect draining. The radius and sloped profile of Phantom BASE guarantee great practicality and hygiene in everyday cleaning.                                                                     |
| High thickness                  | Imm thick steel. A significant thickness, which guarantees the maximum sturdiness and durability.                                                                                                                                                                                                                                            |
| Perimetral overflow             | The overflow is always a security on the Foster sinks that prevents the overflow of water in case of oversights. The perimeter drain solution improves aesthetics thanks to its square and essential shape.                                                                                                                                  |