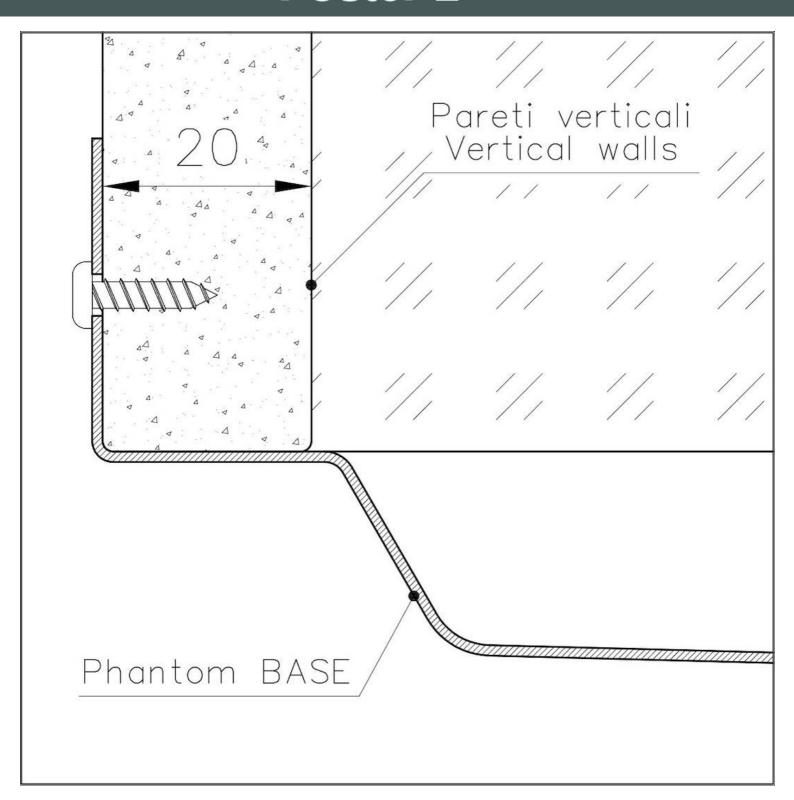

### **TECHNICAL DATA**

DETTAGLIO PER TROPPO PIENO / OVERFLOW DETAILS

| Waste fitting                   | 3,5" drain                                                                                                                                                                                                                                                                                                                                   |
|---------------------------------|----------------------------------------------------------------------------------------------------------------------------------------------------------------------------------------------------------------------------------------------------------------------------------------------------------------------------------------------|
| Notes:                          | For 20 mm thick sheets                                                                                                                                                                                                                                                                                                                       |
| FEATURES                        |                                                                                                                                                                                                                                                                                                                                              |
| Gold                            | The Gold finish is obtained by treating the steel with a physical process called PVD (Physical Vacuum Deposition) which deposits particles of noble metals on the surface. The result is a unique and refined aesthetic effect, and an improvement in the mechanical properties of the steel that is more resistant to shocks and scratches. |
| PHANTOM BASE - 20 mm            | The Phantom BASE sink's bottoms are specifically engineered to be coupled with sinks made out of slabs. The perimetric trough makes for a simple and perfect installation. This version of Phantom BASE is meant for slabs of 20mm thickness.                                                                                                |
| PHANTOM BASE WITHOUT<br>WELDING | The steel bottom Phantom BASE solves the problem of water draining of slab sinks, because the slope built into the moulded bottom ensures perfect draining. The radius and sloped profile of Phantom BASE guarantee great practicality and hygiene in everyday cleaning.                                                                     |
| High thickness                  | Imm thick steel. A significant thickness, which guarantees the maximum sturdiness and durability.                                                                                                                                                                                                                                            |
| Perimetral overflow             | The overflow is always a security on the Foster sinks that prevents the overflow of water in case of oversights. The perimeter drain solution improves aesthetics thanks to its square and essential shape.                                                                                                                                  |