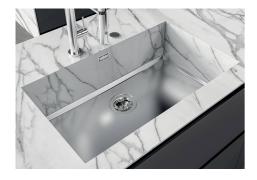

thick steel. A significant thickness, which guarantees the maximum sturdiness and durability.                                                                                                                                                                                                                                            |
| Perimetral overflow             | The overflow is always a security on the Foster sinks that prevents the overflow of water in case of oversights. The perimeter drain solution improves aesthetics thanks to its square and essential shape.                                                                                                                                  |

### **TECHNICAL DATA**









DETTAGLIO PER TROPPO PIENO / OVERFLOW DETAILS

### **GALLERY**









### **OPTIONAL ACCESSORIES**



Black grid 8100 651



Cestello inox 8612 000



**HDPE Chopping board** 8657 001



Stainless steel plate rack 8100 201



White bowl 8153 100



### **RECOMMENDED PAIRINGS**



Cooker hob Milanello Gold 5F 7682 009



Mixer Tap Omega Plus Gold 8498 859

### **OPTIONAL AUTOMATIC WASTE FITTINGS**



Space Push Gold automatic waste fitting 8407 121



Space Light automatic waste fitting - PL

8407 117



Space Push automatic waste fitting
- PP

8407 116



Space automatic waste fitting - PA 8407 108



Automatic waste fitting 8407 100



Automatic waste fitting 8407 000