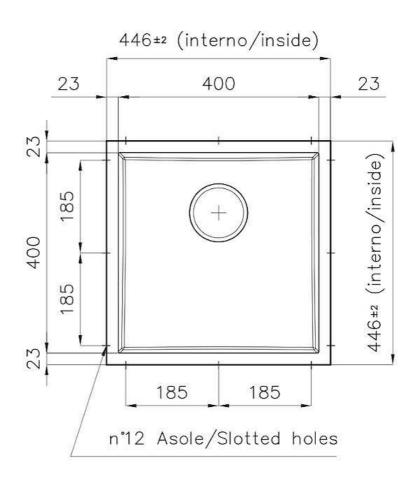

#### **DETAILS**

| Material          | AISI 304 stainless steel                                                                                 |
|-------------------|----------------------------------------------------------------------------------------------------------|
| Texture           | Foster brushed                                                                                           |
| Finish            | PVD                                                                                                      |
| Coloring          | Gold                                                                                                     |
| Dimensions        | 446 x 446 mm                                                                                             |
| Number of bowls   | 1 bowl                                                                                                   |
| Bowl dimension    | 406 x 406 mm                                                                                             |
| Built-in hole     | View technical data sheet                                                                                |
| Standard fittings | Drain, Foster overflow and universal corrugated pipe (for installing different overflows), Boxed packing |

| Waste fitting                   | 3,5" drain                                                                                                                                                                                                                                                                                                                                   |
|---------------------------------|----------------------------------------------------------------------------------------------------------------------------------------------------------------------------------------------------------------------------------------------------------------------------------------------------------------------------------------------|
| Notes:                          | For 20 mm thick sheets                                                                                                                                                                                                                                                                                                                       |
| FEATURES                        |                                                                                                                                                                                                                                                                                                                                              |
| Gold                            | The Gold finish is obtained by treating the steel with a physical process called PVD (Physical Vacuum Deposition) which deposits particles of noble metals on the surface. The result is a unique and refined aesthetic effect, and an improvement in the mechanical properties of the steel that is more resistant to shocks and scratches. |
| PHANTOM BASE - 20 mm            | The Phantom BASE sink's bottoms are specifically engineered to be coupled with sinks made out of slabs. The perimetric trough makes for a simple and perfect installation. This version of Phantom BASE is meant for slabs of 20mm thickness.                                                                                                |
| PHANTOM BASE WITHOUT<br>WELDING | The steel bottom Phantom BASE solves the problem of water draining of slab sinks, because the slope built into the moulded bottom ensures perfect draining. The radius and sloped profile of Phantom BASE guarantee great practicality and hygiene in everyday cleaning.                                                                     |
| High thickness                  | Imm thick steel. A significant thickness, which guarantees the maximum sturdiness and durability.                                                                                                                                                                                                                                            |
| Perimetral overflow             | The overflow is always a security on the Foster sinks that prevents the overflow of water in case of oversights. The perimeter drain solution improves aesthetics thanks to its square and essential shape.                                                                                                                                  |