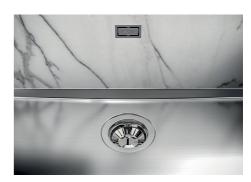

ck steel. A significant thickness, which guarantees the maximum sturdiness and durability.                                                                                                                                                                                                                                            |
| Perimetral overflow             | The overflow is always a security on the Foster sinks that prevents the overflow of water in case of oversights. The perimeter drain solution improves aesthetics thanks to its square and essential shape.                                                                                                                                  |

### **TECHNICAL DATA**









DETTAGLIO PER TROPPO PIENO / OVERFLOW DETAILS

### **GALLERY**









### **OPTIONAL ACCESSORIES**



Black grid 8100 651



Cestello inox 8612 000



**HDPE Chopping board** 8657 001



Stainless steel plate rack 8100 201



White bowl 8153 100



### **RECOMMENDED PAIRINGS**



Cooker hob Milanello Gold 5F 7682 009



Mixer Tap Omega Plus Gold 8498 859

### **OPTIONAL AUTOMATIC WASTE FITTINGS**



Space Push Gold automatic waste fitting 8407 121



Space Light automatic waste fitting - PL

8407 117



Space Push automatic waste fitting
- PP

8407 116



Space automatic waste fitting - PA 8407 108



Automatic waste fitting 8407 100



Automatic waste fitting 8407 000