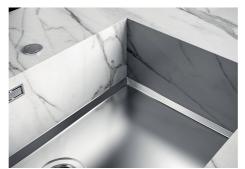

hick steel. A significant thickness, which guarantees the maximum sturdiness and durability.                                                                                                                                                                                                                                            |
| Perimetral overflow             | The overflow is always a security on the Foster sinks that prevents the overflow of water in case of oversights. The perimeter drain solution improves aesthetics thanks to its square and essential shape.                                                                                                                                  |

### **TECHNICAL DATA**









DETTAGLIO PER TROPPO PIENO / OVERFLOW DETAILS

### **GALLERY**









### **OPTIONAL ACCESSORIES**



Black grid 8100 651



Cestello inox 8612 000



**HDPE Chopping board** 8657 001



Stainless steel plate rack 8100 201



White bowl 8153 100



### **RECOMMENDED PAIRINGS**



Cooker hob Milanello Gold 5F 7682 009



Mixer Tap Omega Plus Gold 8498 859

### **OPTIONAL AUTOMATIC WASTE FITTINGS**



Space Push Gold automatic waste fitting 8407 121



Space Light automatic waste fitting - PL

8407 117



Space Push automatic waste fitting
- PP

8407 116



Space automatic waste fitting - PA 8407 108



Automatic waste fitting 8407 100



Automatic waste fitting 8407 000