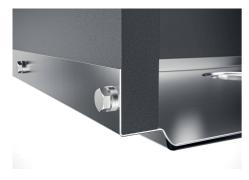

steel. A significant thickness, which guarantees the maximum sturdiness and durability.                                                                                                                                                                                                                                            |
| Perimetral overflow             | The overflow is always a security on the Foster sinks that prevents the overflow of water in case of oversights. The perimeter drain solution improves aesthetics thanks to its square and essential shape.                                                                                                                                  |

### **TECHNICAL DATA**









DETTAGLIO PER TROPPO PIENO / OVERFLOW DETAILS

### **GALLERY**









### **OPTIONAL ACCESSORIES**



Black grid 8100 651



Cestello inox 8612 000



**HDPE Chopping board** 8657 001



Stainless steel plate rack 8100 201



White bowl 8153 100



### **RECOMMENDED PAIRINGS**



Cooker hob Milanello Gold 5F 7682 009



Mixer Tap Omega Plus Gold 8498 859

### **OPTIONAL AUTOMATIC WASTE FITTINGS**



Space Push Gold automatic waste fitting 8407 121



Space Light automatic waste fitting - PL

8407 117



Space Push automatic waste fitting
- PP

8407 116



Space automatic waste fitting - PA 8407 108



Automatic waste fitting 8407 100



Automatic waste fitting 8407 000